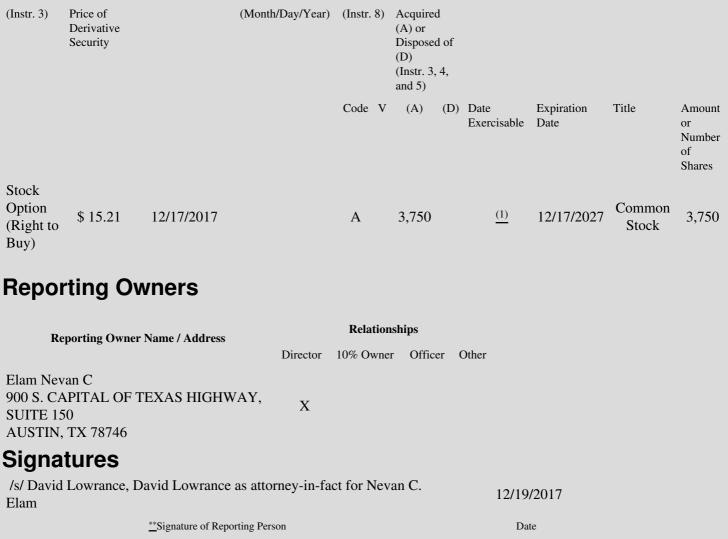

 Table II - Derivative Securities Acquired, Disposed of, or Beneficially Owned
 (e.g., puts, calls, warrants, options, convertible securities)

| 1. Title of | 2.          | 3. Transaction Date | 3A. Deemed         | 4.         | 5. Number       | 6. Date Exercisable and | 7. Title and Amount of | 8. I |
|-------------|-------------|---------------------|--------------------|------------|-----------------|-------------------------|------------------------|------|
| Derivative  | Conversion  | (Month/Day/Year)    | Execution Date, if | Transactio | onof Derivative | Expiration Date         | Underlying Securities  | Der  |
| Security    | or Exercise |                     | any                | Code       | Securities      | (Month/Day/Year)        | (Instr. 3 and 4)       | Sec  |

## **Explanation of Responses:**

- \* If the form is filed by more than one reporting person, *see* Instruction 4(b)(v).
- \*\* Intentional misstatements or omissions of facts constitute Federal Criminal Violations. See 18 U.S.C. 1001 and 15 U.S.C. 78ff(a).
- (1) The option vests and becomes exercisable in six equal monthly installments on each monthly anniversary of December 17, 2017, subject to the reporting person's continued service with the Issuer.