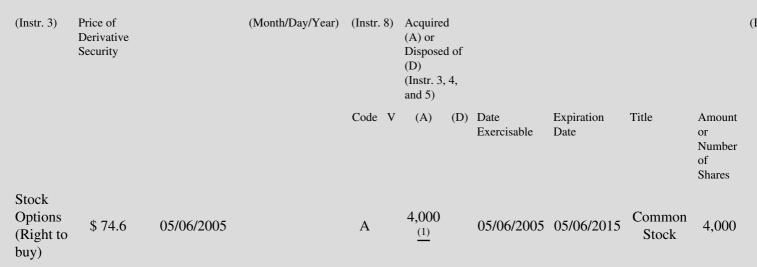

 Table II - Derivative Securities Acquired, Disposed of, or Beneficially Owned
 (e.g., puts, calls, warrants, options, convertible securities)

| 1. Title of | 2.          | 3. Transaction Date | 3A. Deemed         | 4.         | 5. Number       | 6. Date Exercisable and | 7. Title and Amount of | 8. |
|-------------|-------------|---------------------|--------------------|------------|-----------------|-------------------------|------------------------|----|
| Derivative  | Conversion  | (Month/Day/Year)    | Execution Date, if | Transactio | onof Derivative | Expiration Date         | Underlying Securities  | D  |
| Security    | or Exercise |                     | any                | Code       | Securities      | (Month/Day/Year)        | (Instr. 3 and 4)       | S  |

## **Explanation of Responses:**

- \* If the form is filed by more than one reporting person, see Instruction 4(b)(v).
- \*\* Intentional misstatements or omissions of facts constitute Federal Criminal Violations. See 18 U.S.C. 1001 and 15 U.S.C. 78ff(a).
- (1) Options granted pursuant to the Company's Amended and Restated Stock Option Plan.