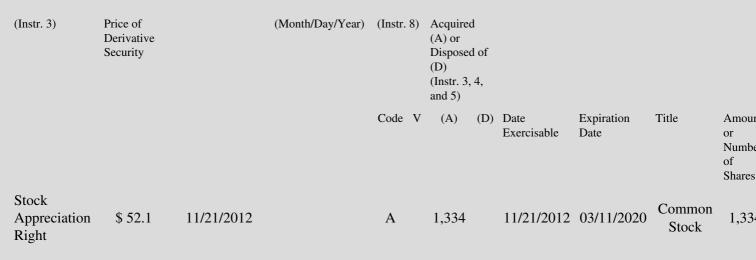

 (e.g., puts, calls, warrants, options, convertible securities)

| 1. Title of | 2.          | 3. Transaction Date | 3A. Deemed         | 4.         | 5. Number      | 6. Date Exercisable and | 7. Title and Amount  |
|-------------|-------------|---------------------|--------------------|------------|----------------|-------------------------|----------------------|
| Derivative  | Conversion  | (Month/Day/Year)    | Execution Date, if | Transactio | nof Derivative | Expiration Date         | Underlying Securitie |
| Security    | or Exercise |                     | any                | Code       | Securities     | (Month/Day/Year)        | (Instr. 3 and 4)     |

On March 11, 2010, the reporting person was granted a stock appreciation right in respect of an aggregate of 4,000 shares of common stock. The stock appreciation right vests in three equal installments based on National Fuel Gas Company's satisfaction of a performance

(1) stock. The stock appreciation right vests in three equal instantients based on ivational rule Gas company's satisfaction of a performance criterion for fiscal 2012 was met, resulting in vesting of the stock appreciation right as to 1,334 shares.