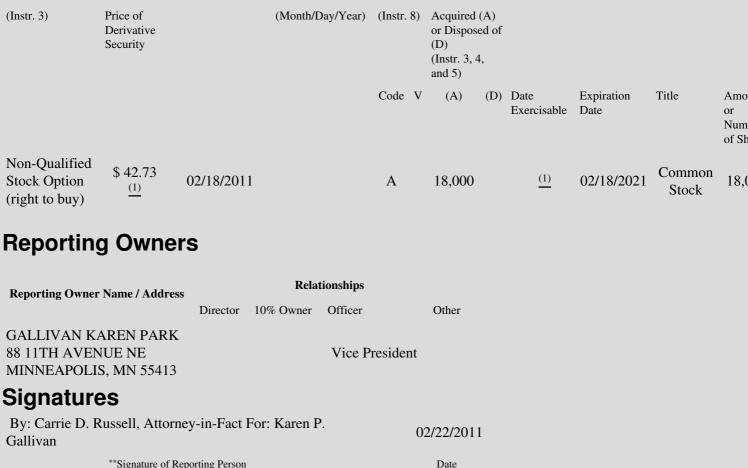

| 1. Title of | 2.          | 3. Transaction Date | 3A. Deemed         | 4.         | 5. Number of | 6. Date Exercisable and | 7. Title and Amoun |
|-------------|-------------|---------------------|--------------------|------------|--------------|-------------------------|--------------------|
| Derivative  | Conversion  | (Month/Day/Year)    | Execution Date, if | Transactio | orDerivative | Expiration Date         | Underlying Securit |
| Security    | or Exercise |                     | any                | Code       | Securities   | (Month/Day/Year)        | (Instr. 3 and 4)   |

## **Explanation of Responses:**

- If the form is filed by more than one reporting person, *see* Instruction 4(b)(v). \*
- \*\* Intentional misstatements or omissions of facts constitute Federal Criminal Violations. See 18 U.S.C. 1001 and 15 U.S.C. 78ff(a).
- Employee stock option granted pursuant to the Graco Inc. 2010 Stock Incentive Plan in transaction exempt under Rule 16b-3. The stock (1)option becomes exercisable in four equal annual installments, commencing one year after the date of the grant.