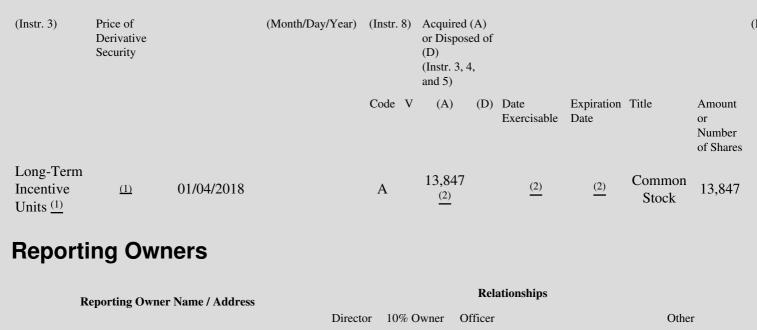

# Table II - Derivative Securities Acquired, Disposed of, or Beneficially Owned (e.g., puts, calls, warrants, options, convertible securities)

| 1. Title of | 2.          | 3. Transaction Date | 3A. Deemed         | 4.        | 5. Number of | 6. Date Exercisable and | 7. Title and Amount of | 8 |
|-------------|-------------|---------------------|--------------------|-----------|--------------|-------------------------|------------------------|---|
| Derivative  | Conversion  | (Month/Day/Year)    | Execution Date, if | Transacti | orDerivative | Expiration Date         | Underlying Securities  | Ι |
| Security    | or Exercise |                     | any                | Code      | Securities   | (Month/Day/Year)        | (Instr. 3 and 4)       | S |

Long-Term Incentive Units are profits interest units in Digital Realty Trust, L.P. ("Operating Partnership"), of which the Issuer is the general partner. Profits interest units may initially not have full parity with common limited partnership units of Operating Partnership ("Common Units") with respect to liquidating distributions; however upon the occurrence of specified events, profits interest units may achieve full parity full parity with common Linited partnership. Units for the parity with common Units") with respect to liquidating distributions; however upon the occurrence of specified events, profits interest units may

(1) achieve full parity with Common Units for all purposes. Vested profits interest units that have achieved full parity with Common Units may be converted into an equal number of Common Units on a 1-for-1 basis at any time. Common Units are redeemable for cash based on the FMV of an equivalent number of shares of common stock of the Issuer, or, at the election of the Issuer, for an equal number of shares of the Issuer's common stock, subject to adjustment in the event of stock splits, stock dividends, issuance of stock rights, specified extraordinary distributions or similar events.

Reflects an award initially granted on February 24, 2015 that was subject to a performance-based vesting condition which was determined to be satisfied on January 4, 2018. The number of units reported herein includes 1,365 distribution equivalent units, which

(2) vested effective as of December 31, 2017. The remaining 12,482 units are subject to an additional time-based vesting condition, pursuant to which 50% will vest on February 27, 2018 and 50% will vest on February 27, 2019. The vested profits interest units have no expiration date.