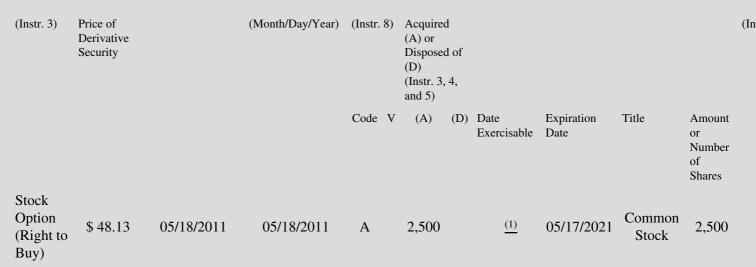

 Table II - Derivative Securities Acquired, Disposed of, or Beneficially Owned
 (e.g., puts, calls, warrants, options, convertible securities)

| 1. Title of | 2.          | 3. Transaction Date | 3A. Deemed         | 4.         | 5. Number       | 6. Date Exercisable and | 7. Title and Amount of | 8. I |
|-------------|-------------|---------------------|--------------------|------------|-----------------|-------------------------|------------------------|------|
| Derivative  | Conversion  | (Month/Day/Year)    | Execution Date, if | Transactio | onof Derivative | Expiration Date         | Underlying Securities  | Der  |
| Security    | or Exercise |                     | any                | Code       | Securities      | (Month/Day/Year)        | (Instr. 3 and 4)       | Sec  |

## **Explanation of Responses:**

- \* If the form is filed by more than one reporting person, *see* Instruction 4(b)(v).
- \*\* Intentional misstatements or omissions of facts constitute Federal Criminal Violations. See 18 U.S.C. 1001 and 15 U.S.C. 78ff(a).
- (1) One-twelfth of the shares vest monthly from May 18, 2011 for one (1) year.
- (2) Not applicable.