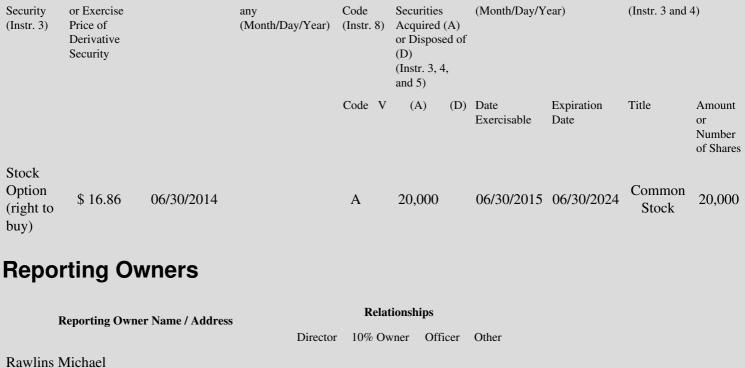

## Edgar Filing: Intra-Cellular Therapies, Inc. - Form 4

|                                                                                                                                                                                                                                                    | llar Therapies, Inc.                    |                                       |                                                                                                |                                                    |                                                                                                     |                                       |                                                 |  |
|----------------------------------------------------------------------------------------------------------------------------------------------------------------------------------------------------------------------------------------------------|-----------------------------------------|---------------------------------------|------------------------------------------------------------------------------------------------|----------------------------------------------------|-----------------------------------------------------------------------------------------------------|---------------------------------------|-------------------------------------------------|--|
| Form 4<br>July 02, 20                                                                                                                                                                                                                              | )14                                     |                                       |                                                                                                |                                                    |                                                                                                     |                                       |                                                 |  |
| FOR                                                                                                                                                                                                                                                | МЛ                                      |                                       |                                                                                                |                                                    |                                                                                                     | OMB AI                                | PPROVAL                                         |  |
| UNITED STATES SECURITIES AND EXCHANGE COMMISSION<br>Washington, D.C. 20549                                                                                                                                                                         |                                         |                                       |                                                                                                |                                                    |                                                                                                     | OMB<br>Number:                        | 3235-0287                                       |  |
| if no lo                                                                                                                                                                                                                                           | nger                                    | AENT OF CH                            | ANCES IN D                                                                                     | PENEFICIAL OV                                      | WNEDSHID OF                                                                                         | Expires:                              | January 31,<br>2005                             |  |
| subject<br>Sectior<br>Form 4                                                                                                                                                                                                                       | n 16.                                   | IENI OF CH                            | NT OF CHANGES IN BENEFICIAL OV<br>SECURITIES                                                   |                                                    |                                                                                                     | Estimated a<br>burden hou<br>response | rs per                                          |  |
| Form 5<br>Filed pursuant to Section 16(a) of the Securities Exchange Act of 1934,<br>Section 17(a) of the Public Utility Holding Company Act of 1935 or Section<br>See Instruction<br>1(b).<br>Section 17(a) of the Investment Company Act of 1940 |                                         |                                       |                                                                                                |                                                    |                                                                                                     |                                       |                                                 |  |
| (Print or Type                                                                                                                                                                                                                                     | e Responses)                            |                                       |                                                                                                |                                                    |                                                                                                     |                                       |                                                 |  |
| 1. Name and Address of Reporting Person <u>*</u><br>Rawlins Michael                                                                                                                                                                                |                                         |                                       | 2. Issuer Name <b>and</b> Ticker or Trading<br>Symbol<br>Intra-Cellular Therapies, Inc. [ITCI] |                                                    | 5. Relationship of Reporting Person(s) to Issuer                                                    |                                       |                                                 |  |
| (I+)                                                                                                                                                                                                                                               | (Einst)                                 |                                       |                                                                                                |                                                    | (Check                                                                                              | k all applicable                      | 2)                                              |  |
| (Last)                                                                                                                                                                                                                                             | (First) (                               |                                       | te of Earliest Tra<br>th/Day/Year)                                                             | nsaction                                           | X Director                                                                                          | 10%                                   | Owner                                           |  |
| C/O INTRA-CELLULAR 06/30/2014<br>THERAPIES, INC., 3960<br>BROADWAY                                                                                                                                                                                 |                                         |                                       |                                                                                                |                                                    |                                                                                                     | title Otho<br>below)                  | er (specify                                     |  |
|                                                                                                                                                                                                                                                    | (Street)                                | 4. If <i>1</i>                        | Amendment, Date                                                                                | e Original                                         | 6. Individual or Jo                                                                                 | int/Group Filir                       | ng(Check                                        |  |
|                                                                                                                                                                                                                                                    |                                         |                                       | Filed(Month/Day/Year)                                                                          |                                                    | Applicable Line)<br>_X_ Form filed by One Reporting Person<br>Form filed by More than One Reporting |                                       |                                                 |  |
| NEW YO                                                                                                                                                                                                                                             | RK, NY 10032                            |                                       |                                                                                                |                                                    | Person                                                                                              |                                       |                                                 |  |
| (City)(State)(Zip)Table I - Non-Derivative Securities Acquired, Disposed of, or Beneficially Owned                                                                                                                                                 |                                         |                                       |                                                                                                |                                                    |                                                                                                     |                                       |                                                 |  |
| 1.Title of<br>Security<br>(Instr. 3)                                                                                                                                                                                                               | 2. Transaction Date<br>(Month/Day/Year) |                                       | if TransactionA                                                                                | A Securities<br>Acquired (A) or<br>Disposed of (D) | Securities Fo                                                                                       | 1                                     | 7. Nature of<br>Indirect<br>Beneficial          |  |
|                                                                                                                                                                                                                                                    |                                         | (Month/Day/Yea                        |                                                                                                | Instr. 3, 4 and 5)                                 | Owned (I                                                                                            | )                                     | Ownership<br>(Instr. 4)                         |  |
|                                                                                                                                                                                                                                                    |                                         |                                       | Code V A                                                                                       | (A)<br>or<br>Amount (D) Price                      | Transaction(s)<br>(Instr. 3 and 4)                                                                  |                                       |                                                 |  |
| Domindar: D                                                                                                                                                                                                                                        | aport on a constation                   | a for each aloss of                   | socurities honofic                                                                             | ielly owned directly o                             | r indiractly                                                                                        |                                       |                                                 |  |
| Reminder: R                                                                                                                                                                                                                                        | eport on a separate line                | e for each class of                   | securities benefic                                                                             |                                                    | pond to the collect                                                                                 | i <b>on of</b> S                      | EC 1474                                         |  |
| information contained in this form are not (9-02)<br>required to respond unless the form<br>displays a currently valid OMB control<br>number.                                                                                                      |                                         |                                       |                                                                                                |                                                    |                                                                                                     |                                       |                                                 |  |
| Table II - Derivative Securities Acquired, Disposed of, or Beneficially Owned   (e.g., puts, calls, warrants, options, convertible securities)                                                                                                     |                                         |                                       |                                                                                                |                                                    |                                                                                                     |                                       |                                                 |  |
| 1. Title of<br>Derivative                                                                                                                                                                                                                          |                                         | saction Date 3A. 2<br>/Day/Year) Exec |                                                                                                | 4. 5. Number<br>TransactiorDerivative              | of 6. Date Exercisa<br>Expiration Date                                                              | ble and                               | 7. Title and Amount of<br>Underlying Securities |  |

## Edgar Filing: Intra-Cellular Therapies, Inc. - Form 4

Rawlins Michael C/O INTRA-CELLULAR THERAPIES, INC. 3960 BROADWAY NEW YORK, NY 10032