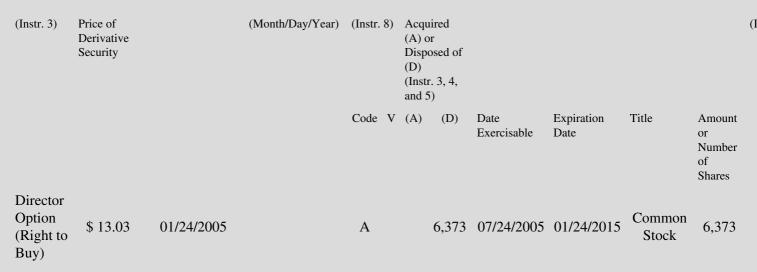

 Table II - Derivative Securities Acquired, Disposed of, or Beneficially Owned

 (e.g., puts, calls, warrants, options, convertible securities)

| 1. Title of | 2.          | 3. Transaction Date | 3A. Deemed         | 4.         | 5. Number       | 6. Date Exercisable and | 7. Title and Amount of | 8. |
|-------------|-------------|---------------------|--------------------|------------|-----------------|-------------------------|------------------------|----|
| Derivative  | Conversion  | (Month/Day/Year)    | Execution Date, if | Transactio | onof Derivative | Expiration Date         | Underlying Securities  | D  |
| Security    | or Exercise |                     | any                | Code       | Securities      | (Month/Day/Year)        | (Instr. 3 and 4)       | S  |