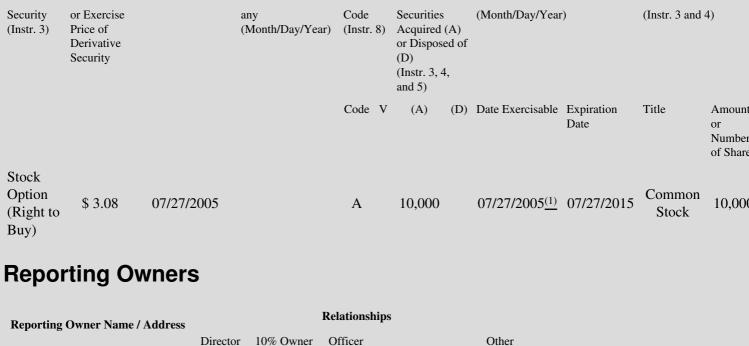

Derivative Conversion (Month/Day/Year) Execution Date, if TransactionDerivative

Underlying Securities

Expiration Date

(1) 1/12th of the Shares subject to the Option shall vest each month starting on the fourth anniversary of the Vesting Commencement Date

Note: File three copies of this Form, one of which must be manually signed. If space is insufficient, *see* Instruction 6 for procedure. Potential persons who are to respond to the collection of information contained in this form are not required to respond unless the form displays a currently valid OMB number.