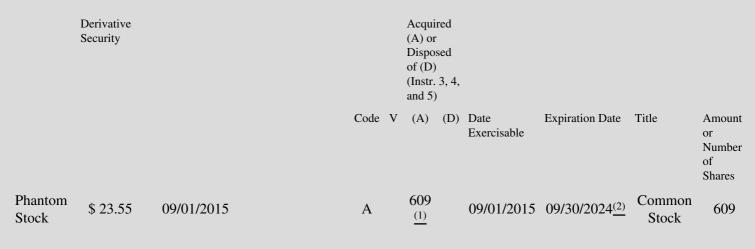

(*e.g.*, puts, calls, warrants, options, convertible securities)

| 1. Title of | 2.          | 3. Transaction Date | 3A. Deemed         | 4.         | 5. Number  | 6. Date Exercisable and | 7. Title and Amount of | 1 |
|-------------|-------------|---------------------|--------------------|------------|------------|-------------------------|------------------------|---|
| Derivative  | Conversion  | (Month/Day/Year)    | Execution Date, if | Transactio | onof       | Expiration Date         | Underlying Securities  | J |
| Security    | or Exercise |                     | any                | Code       | Derivative | (Month/Day/Year)        | (Instr. 3 and 4)       |   |
| (Instr. 3)  | Price of    |                     | (Month/Day/Year)   | (Instr. 8) | Securities |                         |                        | ( |

## **Explanation of Responses:**

- \* If the form is filed by more than one reporting person, *see* Instruction 4(b)(v).
- \*\* Intentional misstatements or omissions of facts constitute Federal Criminal Violations. See 18 U.S.C. 1001 and 15 U.S.C. 78ff(a).
- (1) Includes 79 phantom shares acquired over time as dividend reinvestment on deferred compensation exempt under Rule 16a-11, pursuant to the dividend reinvestment feature of the Non-Employee Directors' Deferred Compensation Plan.

(2) Phantom stock units are payable in stock on a 1-for-1 basis or cash at the grantee's election upon retirement/termination as a director.

Note: File three copies of this Form, one of which must be manually signed. If space is insufficient, *see* Instruction 6 for procedure. Potential persons who are to respond to the collection of information contained in this form are not required to respond unless the form displays a currently valid OMB number.