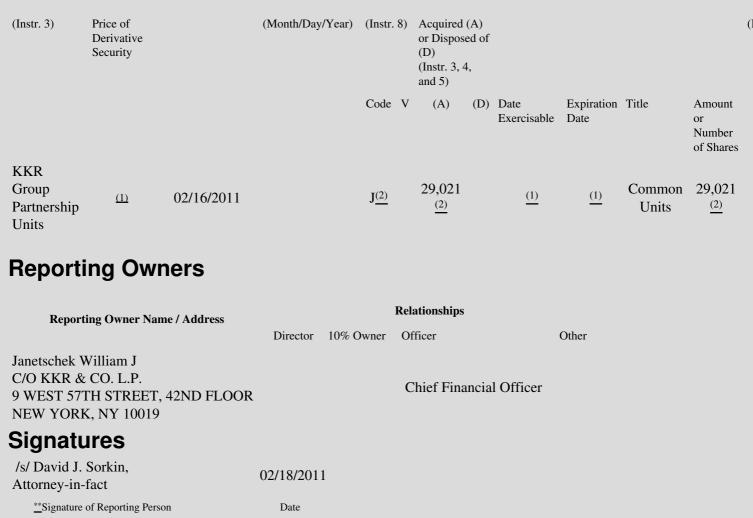

| 1. Title of | 2.          | 3. Transaction Date | 3A. Deemed         | 4.        | 5. Number of | 6. Date Exercisable and | 7. Title and Amount of | 8 |
|-------------|-------------|---------------------|--------------------|-----------|--------------|-------------------------|------------------------|---|
| Derivative  | Conversion  | (Month/Day/Year)    | Execution Date, if | Transacti | orDerivative | Expiration Date         | Underlying Securities  | D |
| Security    | or Exercise |                     | any                | Code      | Securities   | (Month/Day/Year)        | (Instr. 3 and 4)       | S |

1

The Reporting Person's interests in KKR Group Partnership Units (which term refers collectively to Class A partner interests in each of KKR Management Holdings L.P. and KKR Fund Holdings L.P.) are represented by units of KKR Holdings L.P., the entity that indirectly owns the KKR Group Partnership Units. Units of KKR Holdings L.P. are exchangeable for KKR Group Partnership Units on

a one-for-one basis, and KKR Group Partnership Units are exchangeable for KKR & Co. L.P. common units on a one-for-one basis. These interests were granted by KKR Holdings L.P. to the Reporting Person for his service to KKR & Co. L.P. and its affiliates, will vest in equal annual installments over a four-year period with the initial 25% vesting on April 1, 2012 and will be subject to additional

(2) one- and two-year transfer restrictions based on the Reporting Person's compliance with his confidentiality and restrictive covenant agreement. The amount of the grant was calculated in accordance with a formula, the result of which became fixed after the close of trading on December 31, 2010.