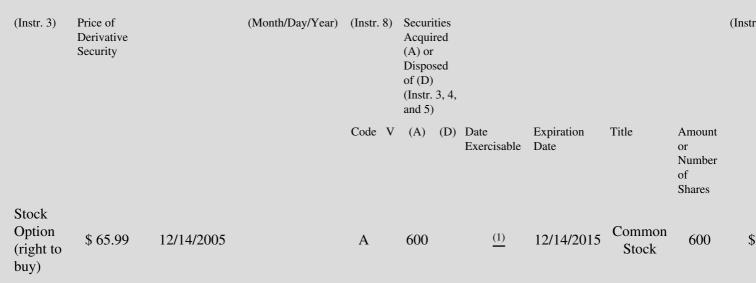

 Table II - Derivative Securities Acquired, Disposed of, or Beneficially Owned

 (e.g., puts, calls, warrants, options, convertible securities)

| 1. Title of | 2.          | 3. Transaction Date | 3A. Deemed         | 4.         | 5. Number  | 6. Date Exercisable and | 7. Title and Amount of | 8. Pri |
|-------------|-------------|---------------------|--------------------|------------|------------|-------------------------|------------------------|--------|
| Derivative  | Conversion  | (Month/Day/Year)    | Execution Date, if | Transactio | onof       | Expiration Date         | Underlying Securities  | Deriv  |
| Security    | or Exercise |                     | any                | Code       | Derivative | (Month/Day/Year)        | (Instr. 3 and 4)       | Secur  |

(1) Options vest 50% after 3 years, 75% after 4 years and 100% after 5 years

Note: File three copies of this Form, one of which must be manually signed. If space is insufficient, *see* Instruction 6 for procedure. Potential persons who are to respond to the collection of information contained in this form are not required to respond unless the form displays a currently valid OMB number.