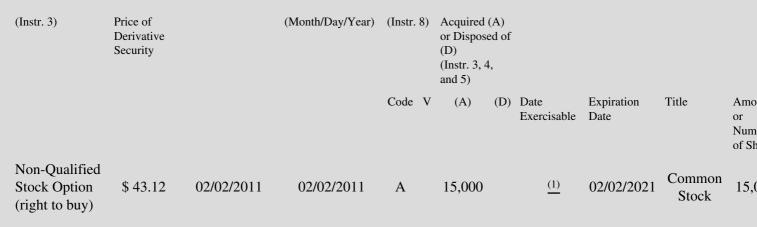

| 1. Title of | 2.          | 3. Transaction Date | 3A. Deemed         | 4.        | 5. Number of | 6. Date Exercisable and | 7. Title and Amour |
|-------------|-------------|---------------------|--------------------|-----------|--------------|-------------------------|--------------------|
| Derivative  | Conversion  | (Month/Day/Year)    | Execution Date, if | Transacti | orDerivative | Expiration Date         | Underlying Securit |
| Security    | or Exercise |                     | any                | Code      | Securities   | (Month/Day/Year)        | (Instr. 3 and 4)   |

## **Explanation of Responses:**

- \* If the form is filed by more than one reporting person, *see* Instruction 4(b)(v).
- \*\* Intentional misstatements or omissions of facts constitute Federal Criminal Violations. See 18 U.S.C. 1001 and 15 U.S.C. 78ff(a).
- (1) Options vest and are exercisable as to 25% of the underlying grant one year after the date of grant and in equal monthly installments thereafter for three additional years.