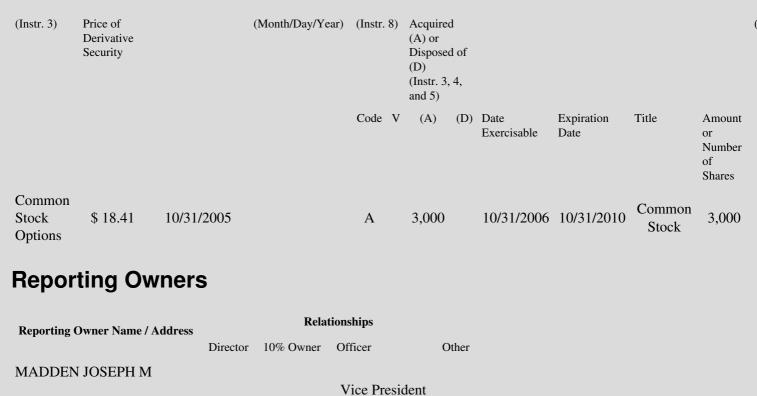

 Table II - Derivative Securities Acquired, Disposed of, or Beneficially Owned
 (e.g., puts, calls, warrants, options, convertible securities)

| 1. Title of | 2.          | 3. Transaction Date | 3A. Deemed         | 4.         | 5. Number      | 6. Date Exercisable and | 7. Title and Amount of 8 |
|-------------|-------------|---------------------|--------------------|------------|----------------|-------------------------|--------------------------|
| Derivative  | Conversion  | (Month/Day/Year)    | Execution Date, if | Transactio | nof Derivative | Expiration Date         | Underlying Securities I  |
| Security    | or Exercise |                     | any                | Code       | Securities     | (Month/Day/Year)        | (Instr. 3 and 4)         |

## Edgar Filing: NEOGEN CORP - Form 4