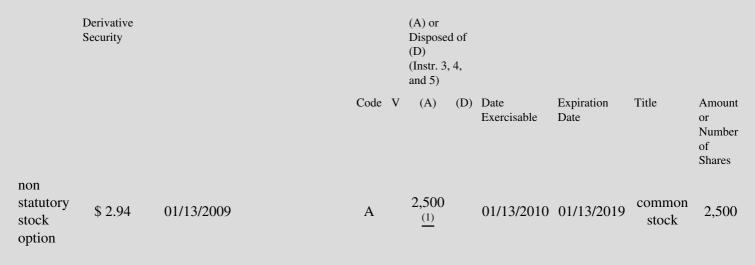

## Table II - Derivative Securities Acquired, Disposed of, or Beneficially Owned (e.g., puts, calls, warrants, options, convertible securities)

| 1. Title of | 2.          | 3. Transaction Date | 3A. Deemed         | 4.         | 5. Number       | 6. Date Exercisable and | 7. Title and Amount | 8.  |
|-------------|-------------|---------------------|--------------------|------------|-----------------|-------------------------|---------------------|-----|
| Derivative  | Conversion  | (Month/Day/Year)    | Execution Date, if | Transactio | onof Derivative | Expiration Date         | of Underlying       | D   |
| Security    | or Exercise |                     | any                | Code       | Securities      | (Month/Day/Year)        | Securities          | Se  |
| (Instr. 3)  | Price of    |                     | (Month/Day/Year)   | (Instr. 8) | Acquired        |                         | (Instr. 3 and 4)    | (Ii |

(1) Annual grant pursuant to the 2004 Incentive Plan approved by Pure Cycle's stockholders'.

Note: File three copies of this Form, one of which must be manually signed. If space is insufficient, *see* Instruction 6 for procedure. Potential persons who are to respond to the collection of information contained in this form are not required to respond unless the form displays a currently valid OMB number.