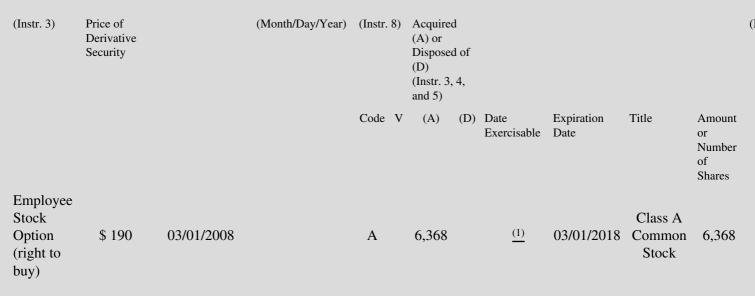

# Table II - Derivative Securities Acquired, Disposed of, or Beneficially Owned (e.g., puts, calls, warrants, options, convertible securities)

| 1. Title of | 2.          | 3. Transaction Date | 3A. Deemed         | 4.         | 5. Number       | 6. Date Exercisable and | 7. Title and Amount of | 8 |
|-------------|-------------|---------------------|--------------------|------------|-----------------|-------------------------|------------------------|---|
| Derivative  | Conversion  | (Month/Day/Year)    | Execution Date, if | Transactio | onof Derivative | Expiration Date         | Underlying Securities  | D |
| Security    | or Exercise |                     | any                | Code       | Securities      | (Month/Day/Year)        | (Instr. 3 and 4)       | S |

(1) The employee stock options vest in four equal annual installments beginning March 1, 2009.

Note: File three copies of this Form, one of which must be manually signed. If space is insufficient, see Instruction 6 for procedure. Potential persons who are to respond to the collection of information contained in this form are not required to respond unless the form displays a currently valid OMB number.